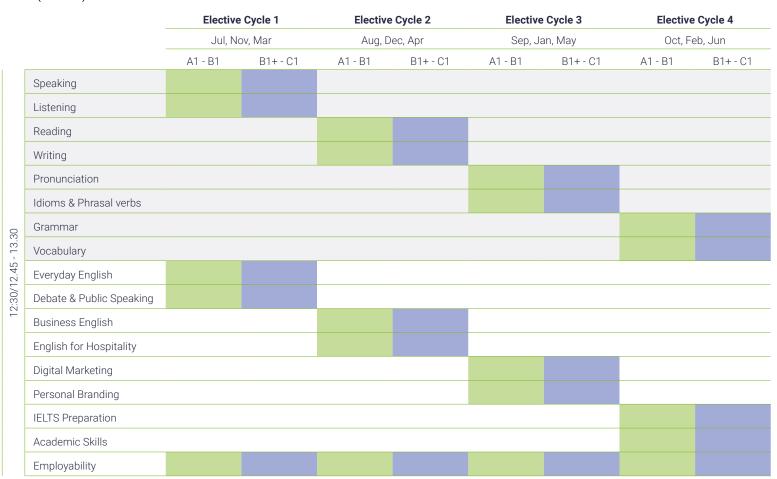

## **UK & Toronto**

- NB. Topics may depend on current availability and demand.
- Mixed levels within classes
- Each topic runs for 4 weeks
- Employability runs in cycles 1-4

# Malta, Dubai and Dublin

Dubai: (Mon - Thurs) 12.30 -13.30 Malta: (Mon- Fri) 12.45 - 13.30 Dublin: (Mon - Fri) 12.30 -13.30

- · NB. Topics may depend on current availability and demand.
- Mixed levels within classes
- Each topic runs for 4 weeks
- Employability runs in cycles 1-4