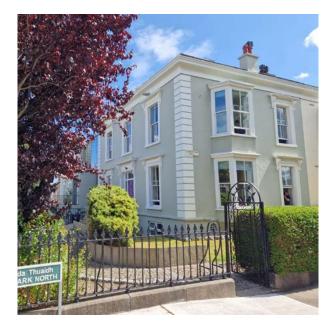

# **EP Dublin**

# **Fees & Facts**

# School

Minimum age: 16 years old

Highlight: Located just 15 minutes from

**Dublin city Centre** 

Capacity: 220 students

Minimum stay: 1 week

Class size max: 15

Induction for new students: Monday at 08:45am

Clarinda Park North, Dun Laoghaire, Co. Dublin, Ireland

| Registration Fee                | €75             |     |
|---------------------------------|-----------------|-----|
| Accommodation                   | n Placement fee | €70 |
| Accommodation changes included) | €100            |     |
| Material fee                    | Up to 4 weeks   | €45 |
|                                 | 5 to 11 weeks   | €90 |
|                                 | €135            |     |
|                                 | €180            |     |
| Bank Transfer F                 | €25             |     |
| Insurance (option               | onal) per week  | €10 |
|                                 |                 |     |