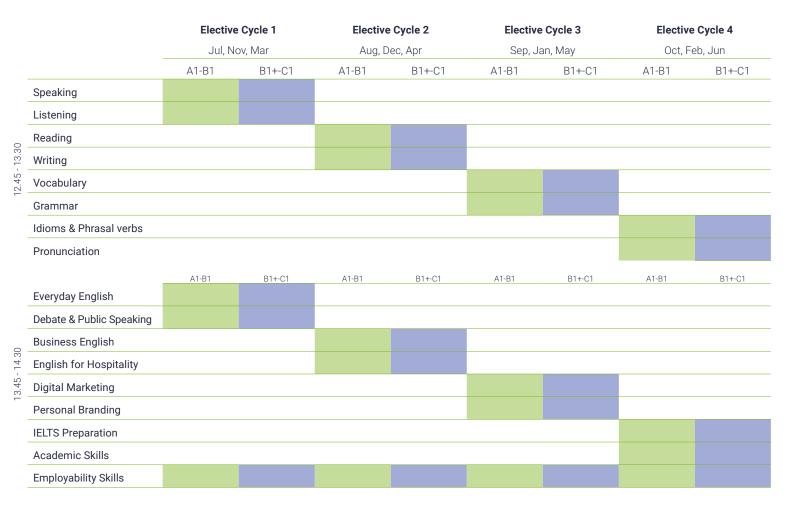

## **UK & Toronto**

- NB. Topics may depend on current availability and demand.
- Mixed levels within classes
- Each topic runs for 4 weeks
- Employability runs in cycles 1-4

# Malta, Dubai and Dublin

Dubai: (Mon - Thurs) 12.30 -13.30 Malta: (Mon- Fri) 12.45 - 13.30 Dublin: (Mon - Fri) 12.30 -13.30

- · NB. Topics may depend on current availability and demand.
- Mixed levels within classes
- Each topic runs for 4 weeks
- Employability runs in cycles 1-4