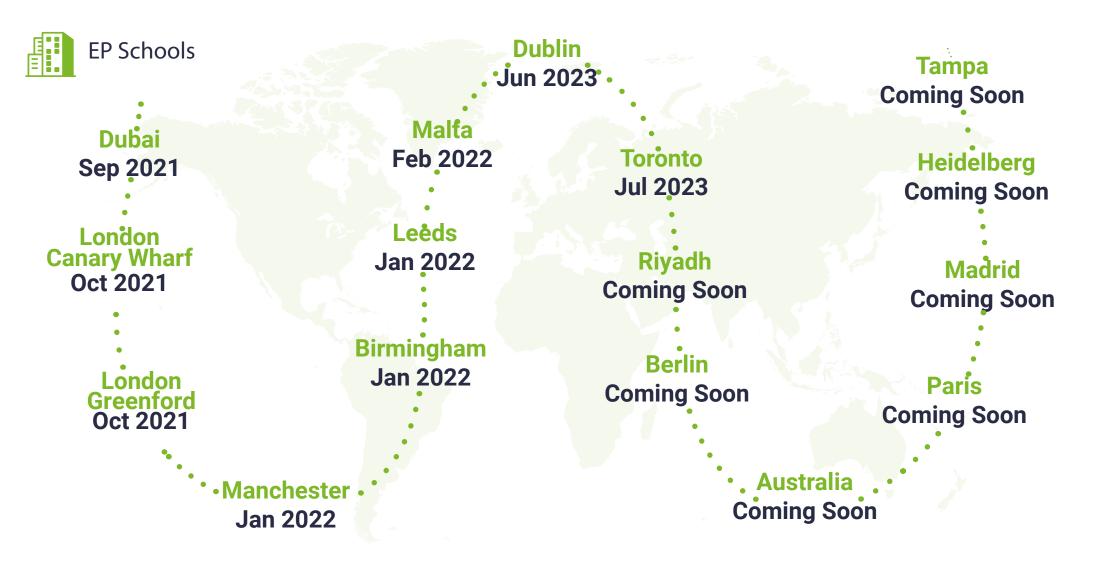

# EP London | Canary Wharf (30+ Centre)





# **Fees & Facts**



# School

Minimum age: 30 years old

Highlight: Study in the heart of UK's

financial district

Capacity: 80 students

Minimum stay: 1 week

Class size max: 15

Induction for new students: Monday at 08:45am



# Location

Import Building, 2 Clove Crescent, East India, London, E14 2BE

| Registration Fee                | £50            |      |
|---------------------------------|----------------|------|
| Accommodation Pl                | acement fee    | £45  |
| Accommodation changes included) | £100           |      |
| Material fee                    | Up to 4 weeks  | £40  |
|                                 | 5 to 11 weeks  | £80  |
|                                 | 12 to 23 weeks | £120 |
|