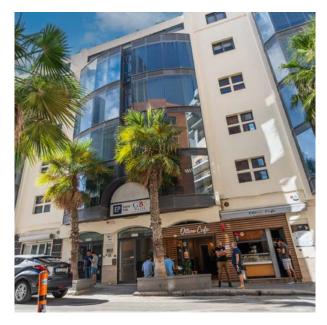

# **EP Malta**

# **Fees & Facts**

# School

| Minimum age: | 16 years old |
|--------------|--------------|
|--------------|--------------|

Highlight: St Julian's (San Giljan) is a

seaside town that's known for its thriving nightlife & scenic bays

Capacity: 350 students

Minimum stay: 1 week

Class size max: 15

Induction for new students: Monday at 8:45am

> 13:15 for PM classes 17:00 for Evening classes

# Location

Marguerite Mangion Street, West Block, St. Julian's Malta, STJ 3180

| Registration Fee:                          |                     | €50  |
|--------------------------------------------|---------------------|------|
| Accommodation Pla                          | €35                 |      |
| Accommodation cha<br>(2 free changes inclu | €100                |      |
| Material fee                               | €45                 |      |
|                                            | 5 to 11 weeks       | €90  |
|                                            | 12 to 23 weeks      | €135 |
|                                            | 24+ weeks           | €180 |
| Super intensive                            | up to 4 weeks       | €90  |
|                                            | 5 to 11 weeks       | €180 |
|                                            | 12 to 23 weeks      | €270 |
| Bank Transfer Fee                          |                     | €25  |
| Insurance (optional)                       | €10                 |      |
| Visa Processing fee*                       | €160                |      |
| *Mandatory fee if you                      | ı require a student |      |