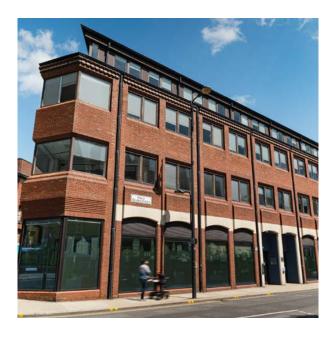

# **EP Dublin**

# School

Minimum age: 16 years old

Highlight: Located just 15 minutes from

**Dublin city Centre** 

Capacity: 220 students

Minimum stay: 1 week

Class size max: 15

Induction for new students: Monday at 08:45am

Clarinda Park North, Dun Laoghaire, Co. Dublin, Ireland

| Registration Fee                | €75             |     |
|---------------------------------|-----------------|-----|
| Accommodation                   | n Placement fee | €70 |
| Accommodation changes included) | €100            |     |
| Material fee                    | Up to 4 weeks   | €45 |
|                                 | 5 to 11 weeks   | €90 |
|                                 | €135            |     |
|                                 | €180            |     |
| Bank Transfer F                 | €25             |     |
| Insurance (option               | onal) per week  | €10 |
|                                 |                 |     |