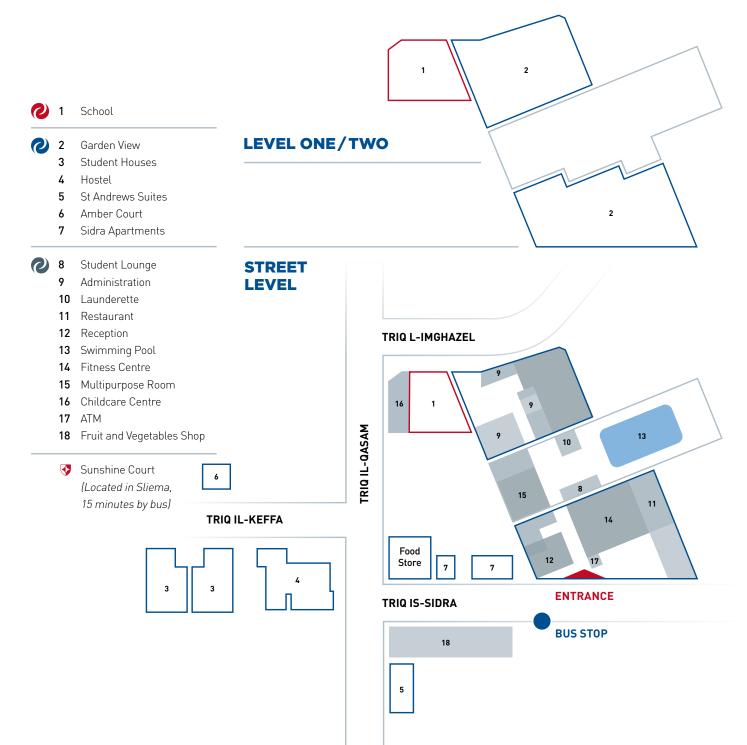

# **Accommodation Fees**

VIEW OUR ACCOMMODATION BROCHURE ightarrow

| ACCOMMODATION TYPE                            | 1 - 7 WEEKS<br>PRICE € | 8 - 23 WEEKS<br>PRICE € | 24+ WEEKS<br>PRICE € |
|-----------------------------------------------|------------------------|-------------------------|----------------------|
| SHARING (three or four* persons in a bedroom) |                        |                         |                      |
| Student House (SC)*                           | 155                    | 150                     | 145                  |
| Sidra Apartments (SC)*                        | 160                    | 155                     | 150                  |
| Hostel (SC)                                   | 165                    | 160                     | 155                  |
| Garden View - Two Bedroom Apartment (SC)      | 175                    | 170                     | 165                  |
| Amber Court (SC)                              | 180                    | 175                     | 170                  |
| Garden View - One Bedroom Apartment (SC)      | 185                    | 180                     | 175                  |
| Host Family (HB)                              | 220                    | 210                     | 200                  |
| High Season Supplement                        | 80                     | 80                      | n/a                  |
| <b>TWIN</b> (two persons in a bedroom)        |                        |                         |                      |
| Student House (SC)                            | 180                    | 160                     | 150                  |
| Sidra Apartments (SC)                         | 190                    | 170                     | 155                  |
| Hostel (SC)                                   | 200                    | 175                     | 155                  |
| Garden View - Two Bedroom Apartment (SC)      | 220                    | 200                     | 180                  |
| Amber Court (SC)                              | 225                    | 205                     | 185                  |
| St. Andrews Suites - Two Bedroom Suite (SC)   | 230                    | 210                     | 190                  |
| Sunshine Court – Two Bedroom Suite (SC)       | 230                    | 210                     | 190                  |
| Garden View – One Bedroom Apartment (SC)      | 240                    | 220                     | 200                  |
| St. Andrews Suites – One Bedroom Suite (SC)   | 250                    | 230                     | 210                  |
| Sunshine Court – One Bedroom Suite (SC)       | 250                    | 230                     | 210                  |
| Host Family (HB)                              | 240                    | 230                     | 220                  |
| High Season Supplement                        | 80                     | 80                      | n/a                  |
| SINGLE (one person in a bedroom)              |                        |                         |                      |
| Sidra Apartments (SC)                         | 240                    | 220                     | 200                  |
| Garden View - Two Bedroom Apartment (SC)      | 300                    | 285                     | 260                  |
| Amber Court (SC)                              | 310                    | 290                     | 270                  |
| St. Andrews Suites - Two Bedroom Suite (SC)   | 320                    | 300                     | 280                  |
| Sunshine Court – Two Bedroom Suite (SC)       | 320                    | 300                     | 280                  |
| Garden View – One Bedroom Apartment (SC)      | 340                    | 320                     | 300                  |
| St. Andrews Suites – One Bedroom Suite (SC)   | 360                    | 340                     | 320                  |
| Sunshine Court – One Bedroom Suite (SC)       | 360                    | 340                     | 320                  |
| Host Family (HB)                              | 310                    | 300                     | 290                  |

#### ACCOMMODATION

| A ACROSS THE ROAD FROM THE SCHOOL<br>I IN THE SAME BUILDING AS THE SCHOOL<br>W WITHIN WALKING DISTANCE | <ul> <li>SLIEMA</li> <li>AT A CHARGE (PAID LOCALLY)</li> <li>P PRIVATE</li> <li>S SHARED (IN THE ACCOMMODATION)</li> <li>AT PRESET TIMES</li> </ul> | SHARED   | TRIPLE   | TWIN                                                                                                                                                                                                                                                                                                                                                                                                                                                                                                                                                                                                                                                                                                                                                                                                                                                                                                                                                                                                                                                                                                                                                                                                                                                                                                                                                                                                                                                                                                                                                                                                                                                                                                                                                                                                                                                                                                                                                                                                                                                                                                                                 | SINGLE   | NO. OF BEDROOMS | WI-FI                                                                                                                                                                                                                                                                                                                                                                                                                                                                                                                                                                                                                                                                                                                                                                                                                                                                                                                                                                                                                                                                                                                                                                                                                                                                                                                                                                                                                                                                                                                                                                                                                                                                                                                                                                                                                                                                                                                                                                                                                                                                                                                               | TV | KITCHEN | BATHROOM | AIR-CONDITIONING<br>IN BEDROOM | AIR-CONDITIONING<br>IN COMMON AREA | FAN      | LOCATION |
|--------------------------------------------------------------------------------------------------------|-----------------------------------------------------------------------------------------------------------------------------------------------------|----------|----------|--------------------------------------------------------------------------------------------------------------------------------------------------------------------------------------------------------------------------------------------------------------------------------------------------------------------------------------------------------------------------------------------------------------------------------------------------------------------------------------------------------------------------------------------------------------------------------------------------------------------------------------------------------------------------------------------------------------------------------------------------------------------------------------------------------------------------------------------------------------------------------------------------------------------------------------------------------------------------------------------------------------------------------------------------------------------------------------------------------------------------------------------------------------------------------------------------------------------------------------------------------------------------------------------------------------------------------------------------------------------------------------------------------------------------------------------------------------------------------------------------------------------------------------------------------------------------------------------------------------------------------------------------------------------------------------------------------------------------------------------------------------------------------------------------------------------------------------------------------------------------------------------------------------------------------------------------------------------------------------------------------------------------------------------------------------------------------------------------------------------------------------|----------|-----------------|-------------------------------------------------------------------------------------------------------------------------------------------------------------------------------------------------------------------------------------------------------------------------------------------------------------------------------------------------------------------------------------------------------------------------------------------------------------------------------------------------------------------------------------------------------------------------------------------------------------------------------------------------------------------------------------------------------------------------------------------------------------------------------------------------------------------------------------------------------------------------------------------------------------------------------------------------------------------------------------------------------------------------------------------------------------------------------------------------------------------------------------------------------------------------------------------------------------------------------------------------------------------------------------------------------------------------------------------------------------------------------------------------------------------------------------------------------------------------------------------------------------------------------------------------------------------------------------------------------------------------------------------------------------------------------------------------------------------------------------------------------------------------------------------------------------------------------------------------------------------------------------------------------------------------------------------------------------------------------------------------------------------------------------------------------------------------------------------------------------------------------------|----|---------|----------|--------------------------------|------------------------------------|----------|----------|
| St. Andrews Suites - One Bedroom                                                                       |                                                                                                                                                     |          |          | ×                                                                                                                                                                                                                                                                                                                                                                                                                                                                                                                                                                                                                                                                                                                                                                                                                                                                                                                                                                                                                                                                                                                                                                                                                                                                                                                                                                                                                                                                                                                                                                                                                                                                                                                                                                                                                                                                                                                                                                                                                                                                                                                                    | ×        | 1               | ×                                                                                                                                                                                                                                                                                                                                                                                                                                                                                                                                                                                                                                                                                                                                                                                                                                                                                                                                                                                                                                                                                                                                                                                                                                                                                                                                                                                                                                                                                                                                                                                                                                                                                                                                                                                                                                                                                                                                                                                                                                                                                                                                   | Ρ  | Р       | Ρ        | Ø                              | 0                                  |          | Α        |
| Sunshine Court - One Bedroom Suite                                                                     |                                                                                                                                                     |          |          | ×                                                                                                                                                                                                                                                                                                                                                                                                                                                                                                                                                                                                                                                                                                                                                                                                                                                                                                                                                                                                                                                                                                                                                                                                                                                                                                                                                                                                                                                                                                                                                                                                                                                                                                                                                                                                                                                                                                                                                                                                                                                                                                                                    | ×        | 1               | ×                                                                                                                                                                                                                                                                                                                                                                                                                                                                                                                                                                                                                                                                                                                                                                                                                                                                                                                                                                                                                                                                                                                                                                                                                                                                                                                                                                                                                                                                                                                                                                                                                                                                                                                                                                                                                                                                                                                                                                                                                                                                                                                                   | Ρ  | Ρ       | Ρ        | 24/7                           | 24/7                               |          | ∢        |
| Garden View - One Bedroom Apartme                                                                      | nt                                                                                                                                                  |          | <b>~</b> | ×                                                                                                                                                                                                                                                                                                                                                                                                                                                                                                                                                                                                                                                                                                                                                                                                                                                                                                                                                                                                                                                                                                                                                                                                                                                                                                                                                                                                                                                                                                                                                                                                                                                                                                                                                                                                                                                                                                                                                                                                                                                                                                                                    | <b>~</b> | 1               | ✓                                                                                                                                                                                                                                                                                                                                                                                                                                                                                                                                                                                                                                                                                                                                                                                                                                                                                                                                                                                                                                                                                                                                                                                                                                                                                                                                                                                                                                                                                                                                                                                                                                                                                                                                                                                                                                                                                                                                                                                                                                                                                                                                   | Ρ  | Ρ       | Ρ        | 0                              |                                    |          | I.       |
| St. Andrews Suites - Two Bedroom Ap                                                                    | artment                                                                                                                                             |          |          | ×                                                                                                                                                                                                                                                                                                                                                                                                                                                                                                                                                                                                                                                                                                                                                                                                                                                                                                                                                                                                                                                                                                                                                                                                                                                                                                                                                                                                                                                                                                                                                                                                                                                                                                                                                                                                                                                                                                                                                                                                                                                                                                                                    | <b>V</b> | 2               | ✓                                                                                                                                                                                                                                                                                                                                                                                                                                                                                                                                                                                                                                                                                                                                                                                                                                                                                                                                                                                                                                                                                                                                                                                                                                                                                                                                                                                                                                                                                                                                                                                                                                                                                                                                                                                                                                                                                                                                                                                                                                                                                                                                   | S  | S       | 1        | 0                              | 0                                  |          | Α        |
| Sunshine Court - Two Bedroom Suite                                                                     |                                                                                                                                                     |          |          | <b>~</b>                                                                                                                                                                                                                                                                                                                                                                                                                                                                                                                                                                                                                                                                                                                                                                                                                                                                                                                                                                                                                                                                                                                                                                                                                                                                                                                                                                                                                                                                                                                                                                                                                                                                                                                                                                                                                                                                                                                                                                                                                                                                                                                             | <b>v</b> | 2               | ✓                                                                                                                                                                                                                                                                                                                                                                                                                                                                                                                                                                                                                                                                                                                                                                                                                                                                                                                                                                                                                                                                                                                                                                                                                                                                                                                                                                                                                                                                                                                                                                                                                                                                                                                                                                                                                                                                                                                                                                                                                                                                                                                                   | S  | S       | 2        | 24/7                           | 24/7                               |          | <        |
| Garden View - Two Bedroom Apartme                                                                      | nt                                                                                                                                                  |          | <b>~</b> | <ul> <li>Image: A second s</li></ul> | <b>~</b> | 2               | <b>~</b>                                                                                                                                                                                                                                                                                                                                                                                                                                                                                                                                                                                                                                                                                                                                                                                                                                                                                                                                                                                                                                                                                                                                                                                                                                                                                                                                                                                                                                                                                                                                                                                                                                                                                                                                                                                                                                                                                                                                                                                                                                                                                                                            | S  | S       | 1/2      | 0                              | 0                                  |          | I        |
| Amber Court                                                                                            |                                                                                                                                                     |          | <b>~</b> | ×                                                                                                                                                                                                                                                                                                                                                                                                                                                                                                                                                                                                                                                                                                                                                                                                                                                                                                                                                                                                                                                                                                                                                                                                                                                                                                                                                                                                                                                                                                                                                                                                                                                                                                                                                                                                                                                                                                                                                                                                                                                                                                                                    | <b>~</b> | 2/3             | <b>~</b>                                                                                                                                                                                                                                                                                                                                                                                                                                                                                                                                                                                                                                                                                                                                                                                                                                                                                                                                                                                                                                                                                                                                                                                                                                                                                                                                                                                                                                                                                                                                                                                                                                                                                                                                                                                                                                                                                                                                                                                                                                                                                                                            | S  | S       | S        | 0                              | 0                                  |          | Α        |
| Hostel                                                                                                 |                                                                                                                                                     |          | <b>~</b> | ×                                                                                                                                                                                                                                                                                                                                                                                                                                                                                                                                                                                                                                                                                                                                                                                                                                                                                                                                                                                                                                                                                                                                                                                                                                                                                                                                                                                                                                                                                                                                                                                                                                                                                                                                                                                                                                                                                                                                                                                                                                                                                                                                    |          | 15              | <ul> <li>Image: A start of the start of</li></ul> | Р  | S       | Р        |                                | Θ                                  | ✓        | Α        |
| Sidra Apartments                                                                                       |                                                                                                                                                     | ×        | <b>~</b> | ×                                                                                                                                                                                                                                                                                                                                                                                                                                                                                                                                                                                                                                                                                                                                                                                                                                                                                                                                                                                                                                                                                                                                                                                                                                                                                                                                                                                                                                                                                                                                                                                                                                                                                                                                                                                                                                                                                                                                                                                                                                                                                                                                    | <b>~</b> | 3/4             | <b>~</b>                                                                                                                                                                                                                                                                                                                                                                                                                                                                                                                                                                                                                                                                                                                                                                                                                                                                                                                                                                                                                                                                                                                                                                                                                                                                                                                                                                                                                                                                                                                                                                                                                                                                                                                                                                                                                                                                                                                                                                                                                                                                                                                            | S  | S       | S        | $\odot$                        |                                    | ✓        | Α        |
| Student House                                                                                          |                                                                                                                                                     | <b>~</b> | <b>~</b> | ×                                                                                                                                                                                                                                                                                                                                                                                                                                                                                                                                                                                                                                                                                                                                                                                                                                                                                                                                                                                                                                                                                                                                                                                                                                                                                                                                                                                                                                                                                                                                                                                                                                                                                                                                                                                                                                                                                                                                                                                                                                                                                                                                    |          | 10              | <b>~</b>                                                                                                                                                                                                                                                                                                                                                                                                                                                                                                                                                                                                                                                                                                                                                                                                                                                                                                                                                                                                                                                                                                                                                                                                                                                                                                                                                                                                                                                                                                                                                                                                                                                                                                                                                                                                                                                                                                                                                                                                                                                                                                                            | S  | S       | S        |                                | Θ                                  | ✓        | Α        |
| Host Family                                                                                            |                                                                                                                                                     |          | <b>~</b> | ×                                                                                                                                                                                                                                                                                                                                                                                                                                                                                                                                                                                                                                                                                                                                                                                                                                                                                                                                                                                                                                                                                                                                                                                                                                                                                                                                                                                                                                                                                                                                                                                                                                                                                                                                                                                                                                                                                                                                                                                                                                                                                                                                    | <b>~</b> |                 | <b>~</b>                                                                                                                                                                                                                                                                                                                                                                                                                                                                                                                                                                                                                                                                                                                                                                                                                                                                                                                                                                                                                                                                                                                                                                                                                                                                                                                                                                                                                                                                                                                                                                                                                                                                                                                                                                                                                                                                                                                                                                                                                                                                                                                            | S  |         | S        |                                |                                    | <b>~</b> | W        |