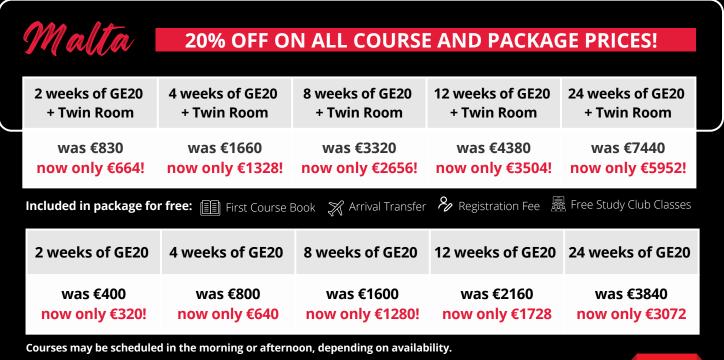

Book between 20th November and 19th December! Start date any time before November 2025!



| Liverpoo       | 20% OF         | F ON ALL COU    | IRSE PRICES!    | NEW             |
|----------------|----------------|-----------------|-----------------|-----------------|
| 2 weeks of     | 4 weeks of     | 8 weeks of      | 12 weeks of     | 24 weeks of     |
| GE20           | GE20           | GE20            | GE20            | GE20            |
| was £400       | was £800       | was £1600       | was £2280       | was £4320       |
| now only £320! | now only £640! | now only £1280! | now only £1824! | now only £3456! |

| <b>Dublin</b> 10% OFF ON ALL COURSE PROMO PRICES! |                              |                              |                              |                              |  |
|---------------------------------------------------|-----------------------